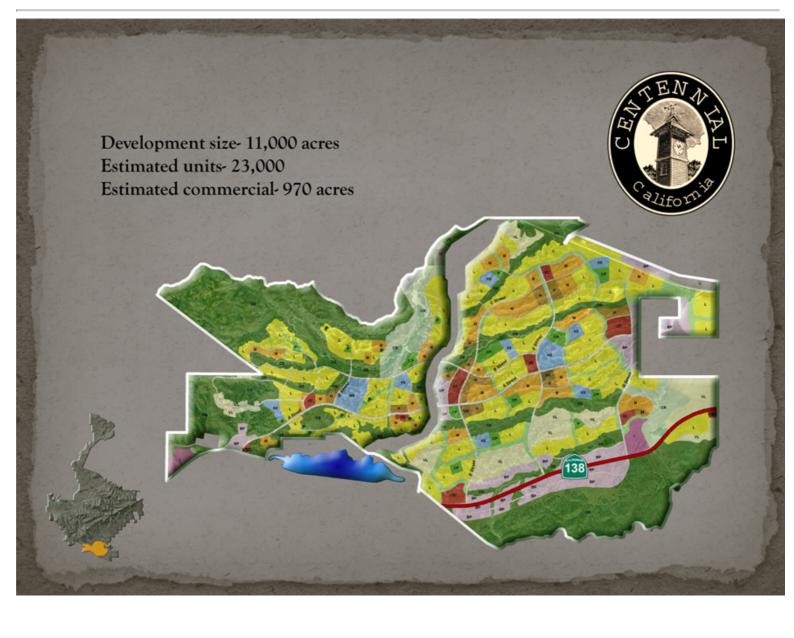

## **Forward Looking Statements**

Statements in or accompanying this presentation that relate to or are based on plans, projections, expectations, assumptions, future events and results are forward-looking statements that involve a number of risks and uncertainties. Words such as "anticipates," "expects," "intends," "plans," "believes," "seeks," "estimates," "may," "will," "should," and their variations identify forward-looking statements. Many factors could affect Tejon Ranch Co.'s ("TRC") actual results, and variances from TRC's current expectations regarding such factors could cause actual results to differ materially from those expressed in these forward-looking statements. The potential risks and uncertainties include, but are not limited to, market and economic forces, availability of financing for land development activities, competition and success in obtaining various governmental approvals and entitlements for land development activities. For a detailed description of risks and uncertainties that could cause differences please refer to TRC's periodic filings with the Securities and Exchange Commission. TRC disclaims any intention or obligation to update or revise any forward-looking statements, whether as a result of new information, future events or otherwise. Investors are cautioned not to unduly rely on these forward-looking statements.