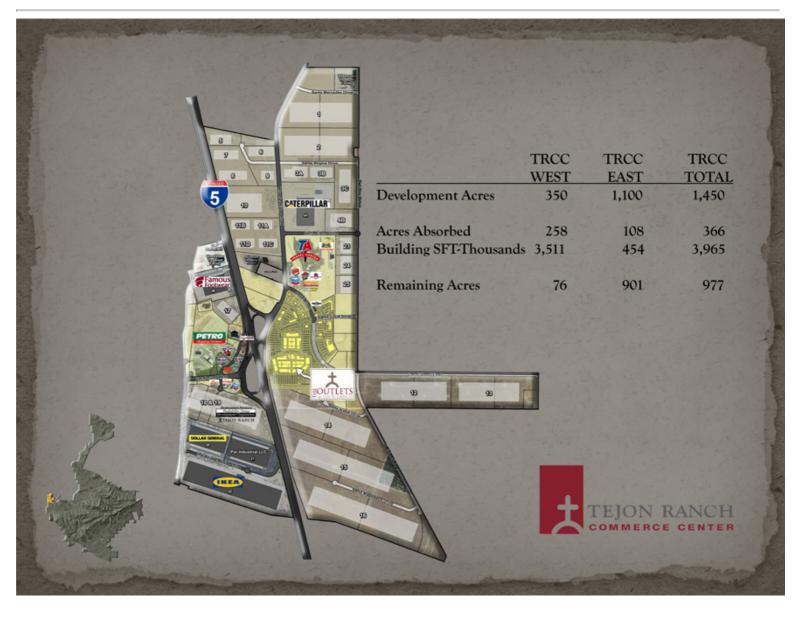

actual results to differ materially from those expressed in these forward-looking statements. The potential risks and uncertainties include, but are not limited to, market and economic forces, availability of financing for land development activities, competition and success in obtaining various governmental approvals and entitlements for land development activities. For a detailed description of risks and uncertainties that could cause differences please refer to TRC's periodic filings with the Securities and Exchange Commission. TRC disclaims any intention or obligation to update or revise any forward-looking statements, whether as a result of new information, future events or otherwise. Investors are cautioned not to unduly rely on these forward-looking statements.















































## Tejon Ranch Company Overview of Water Resources

| Sources of Water                                | Acre Feet |