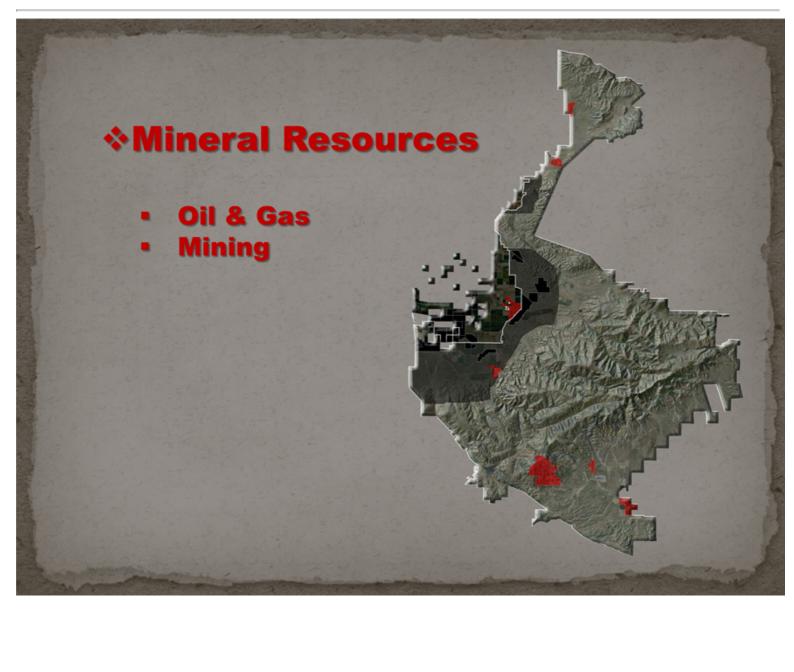

differ materially from those expressed in these forward-looking statements. The potential risks and uncertainties include, but are not limited to, market and economic forces, availability of financing for land development activities, competition and success in obtaining various governmental approvals and entitlements for land development activities. For a detailed description of risks and uncertainties that could cause differences please refer to TRC's periodic filings with the Securities and Exchange Commission. TRC disclaims any intention or obligation to update or revise any forward-looking statements, whether as a result of new information, future events or otherwise. Investors are cautioned not to unduly rely on these forward-looking statements.















































## Tejon Ranch Company Overview of Water Resources

| Sources of Water                                | Acre Feet |