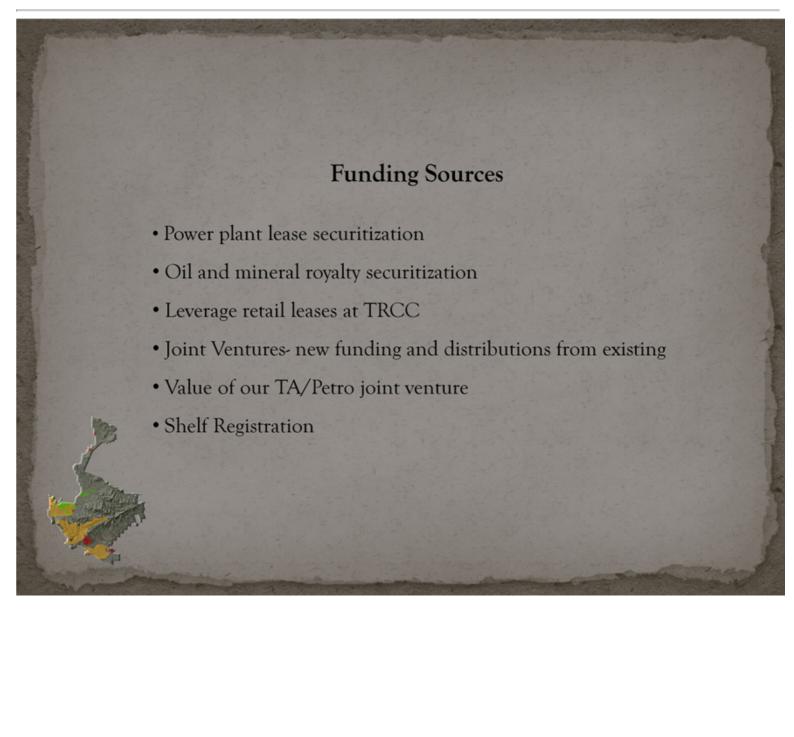

|



### Tejon Ranch Company Current Liquidity March 31, 2013 (\$ in Thousands)

| Cash                    | 4,283   |  |  |
|-------------------------|---------|--|--|
| Marketable Securities   | 65,905  |  |  |
| Total Cash/Securities   | 70,188  |  |  |
| Line of Credit          | 30,000  |  |  |
| Total Current Liquidity | 100,188 |  |  |