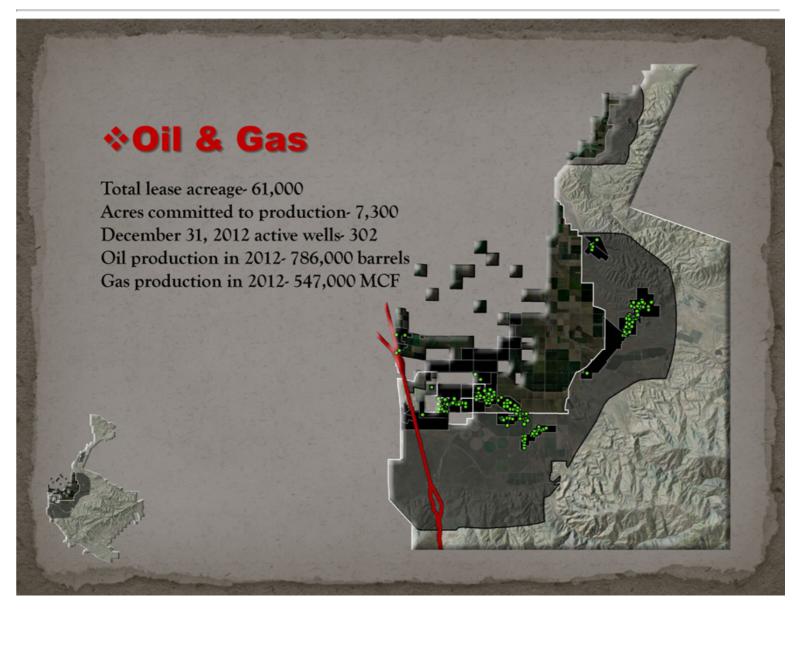

ffer materially from those expressed in these forward-looking statements. The potential risks and uncertainties include, but are not limited to, market and economic forces, availability of financing for land development activities, competition and success in obtaining various governmental approvals and entitlements for land development activities. For a detailed description of risks and uncertainties that could cause differences please refer to TRC's periodic filings with the Securities and Exchange Commission. TRC disclaims any intention or obligation to update or revise any forward-looking statements, whether as a result of new information, future events or otherwise. Investors are cautioned not to unduly rely on these forward-looking statements.















































## Tejon Ranch Company Overview of Water Resources

| Sources of Water                                | Acre Feet |