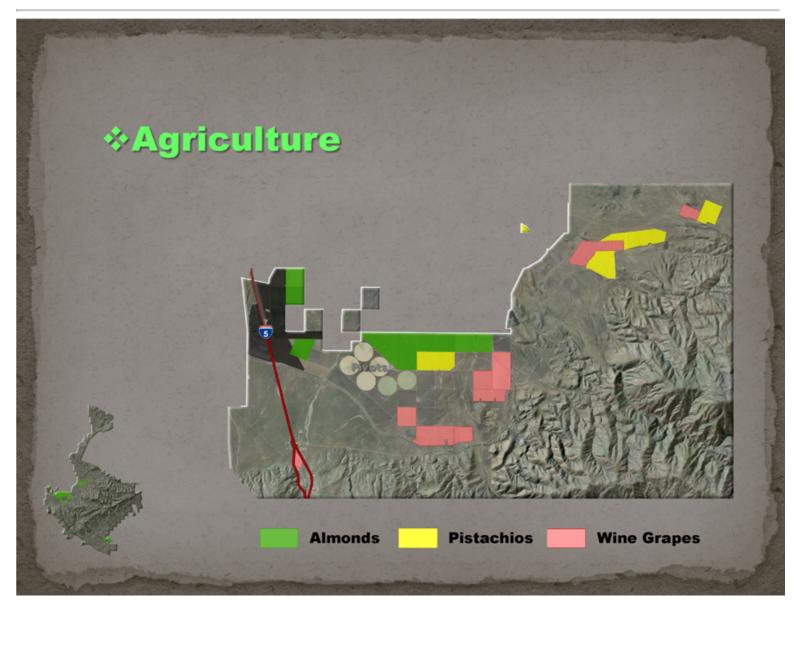

er materially from those expressed in these forward-looking statements. The potential risks and uncertainties include, but are not limited to, market and economic forces, availability of financing for land development activities, competition and success in obtaining various governmental approvals and entitlements for land development activities. For a detailed description of risks and uncertainties that could cause differences please refer to TRC's periodic filings with the Securities and Exchange Commission. TRC disclaims any intention or obligation to update or revise any forward-looking statements, whether as a result of new information, future events or otherwise. Investors are cautioned not to unduly rely on these forward-looking statements.















































## Tejon Ranch Company Overview of Water Resources

| Sources of Water                                | Acre Feet |