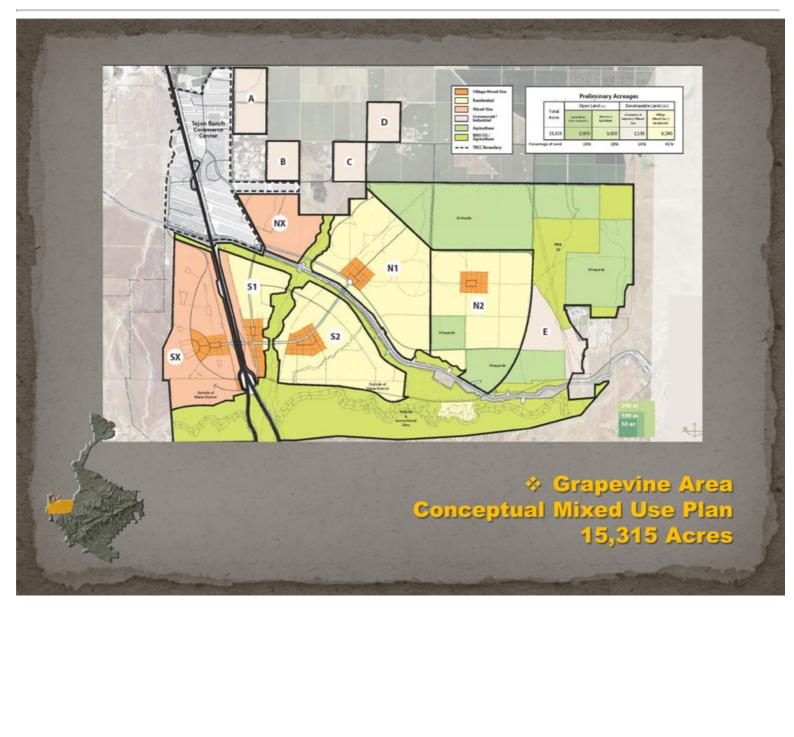

## **Forward Looking Statements**

Statements in or accompanying this presentation that relate to or are based on plans, projections, expectations, assumptions, future events and results are forward-looking statements that involve a number of risks and uncertainties. Words such as "anticipates," "expects," "intends," "plans," "believes," "seeks," "estimates," "may," "will," "should," and their variations identify forward-looking statements. Many factors could affect Tejon Ranch Co.'s ("TRC") actual results, and variances from TRC's current expectations regarding such factors could cause actual results to differ materially from those expressed in these forward-looking statements. The potential risks and uncertainties include, but are not limited to, market and economic forces, availability of financing for land development activities, competition and success in obtaining various governmental approvals and entitlements for land development activities. For a detailed description of risks and uncertainties that could cause differences please refer to TRC's periodic filings with the Securities and Exchange Commission. TRC disclaims any intention or obligation to update or revise any forward-looking statements, whether as a result of new information, future events or otherwise. Investors are cautioned not to unduly rely on these forward-looking statements.